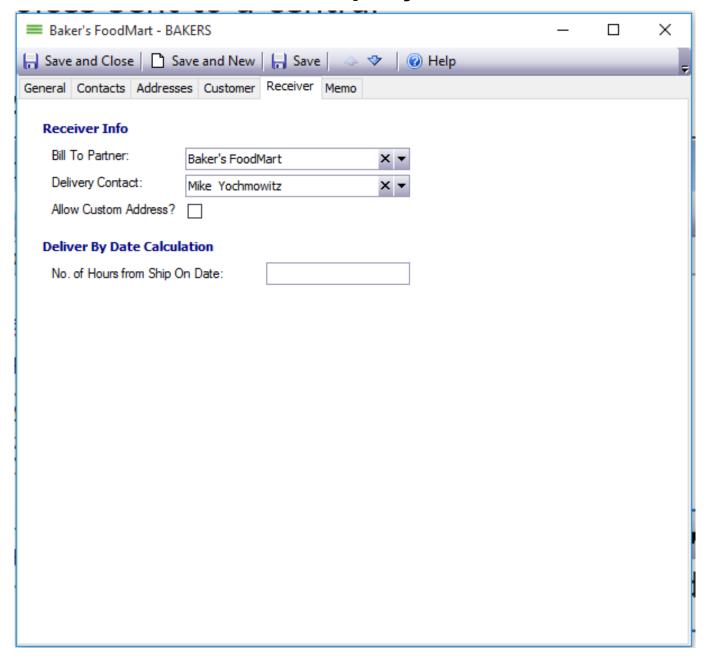

# **Company**

- **Bill to Partner** brings up a list of customers. Choose the Customer who will receive the bill if it is not this trading partner.
- **Delivery Contact** allows you to choose a delivery Contact if desired.
- If you select the **Allow Custom Address?** checkbox, a + is added beside **Ship to** in a **Sales Order.** This allows on-the-fly addresses to be entered. The address will not be saved in the Trading Partner address list.
- **Deliver by Date Calculation** allows you to enter a number of hours from ship on date. Entering a value in the box automatically populates the deilver by date in other areas of Envio.