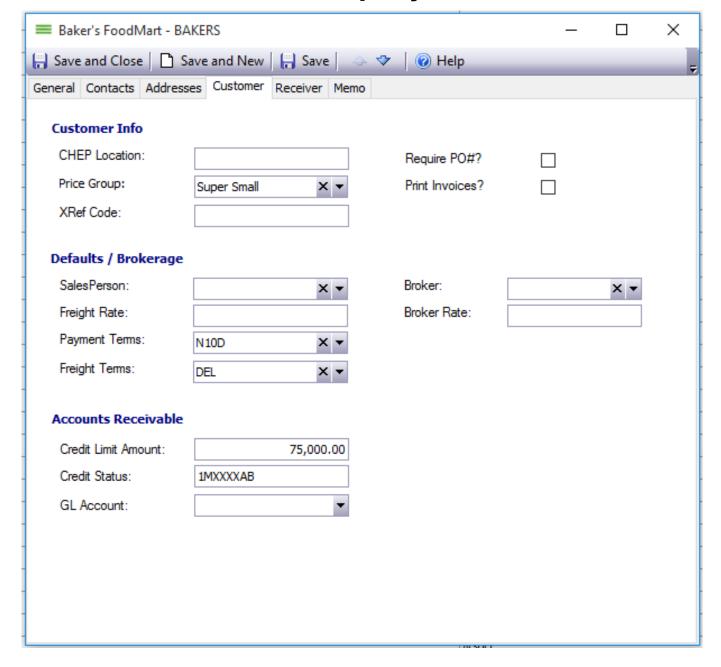

#### Where is the Customer Tab Located?

• Company > Trading Partners > [partner name] > Customer tab

### **How and Why to Customize the Customer Tab**

Save time by filling information in the Customer tab that autofills fields in the Envio application. Adding paymnet and freight terms is a big time saver. All fields in the Customer tab are optional.

# **Company**

- Customer Info: The Price Group is required for Price Schedules.
- **Defaults/Brokerage:** Select the **Payment** and **Freight Terms** to have this information auto-populate fields and forms.
- **Accounts Receivable:** The Credit Limit information is for information purposes only. It will not populate anywhere else in Envio.