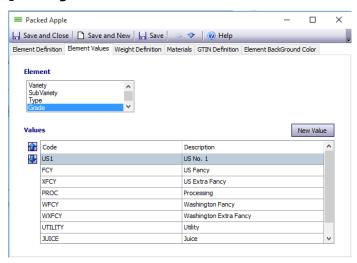

## **Company**

- 5. A list of elements will appear. Click on the **Element Name** in the box. (Variety, Subvariety, etc.) The corresponding data will show in the **Values** grid.
- 6. Click the **New Value** button in the middle of the right-hand side of the screen. A new blank row will appear in the **Values** table.
- 7. Type in the value under the **Code** heading (10 character limit; No spaces) and input a description in the **Description** field.
- 8. **Save and Close** the "Stage, Commodity" window first and then **Save and Close** any other open windows.
  - Example: Close the "Packed Cherries" window before closing the Cherries window.
- 9. The new element should now be a selection choice when creating a new product in the **Company** > **Find** > **+Commodities** > **Products** menu.
- Click on the **Element Values** tab.