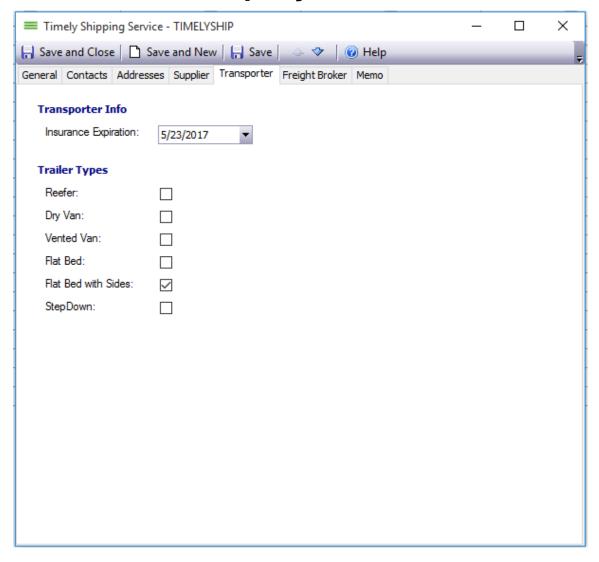

#### **Prerequisite**

The trading partner must have the relationship of **Transporter** selected for this tab to appear.

#### Where is the Transporter Tab Located?

• Company > Trading Partners > [Partner Name] > Transporter tab

#### **How to Use the Transporter Tab**

Use the Transporter Tab if you want to keep specific information on the transporter's insurance and the type of truck(s) the trading partner uses. All fields

## **Company**

are optional.

Click **Save and Close** to save changes.

Unique solution ID: #1008 Author: EnvioAg-Admin

Last update: 2017-04-30 23:28